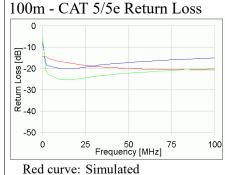

The following lengths are available, please contact us for other models.

CAT 5/5e:100m

Red curve: Simulated
Blue Curve: Theoretical C

Blue Curve: Theoretical CAT5e/6
Green curve: Theoretical CAT5
Green curve: Theoretical CAT5

Red curve: Simulated magnitude Blue Curve: Simulated imaginary part Green curve: Simulated real part

GAJ Technology's simulators are warranted from defects in materials and workmanship for a period of 90 days from date of purchase by the original purchaser. In case of defect in materials or workmanship, we will replace or repair the unit, at our option.