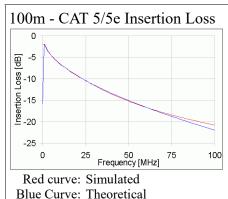

The following lengths are available, please contact us for other models.

CAT 5/5e:100m

Red curve: Simulated
Blue Curve: Theoretical C

Blue Curve: Theoretical CAT5e/6
Green curve: Theoretical CAT5
Green curve: Theoretical CAT5