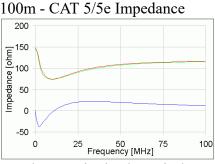

The following lengths are available, please contact us for other models.

CAT 5/5e:100m

Red curve: Simulated
Blue Curve: Theoretical C

Blue Curve: Theoretical CAT5e/6
Green curve: Theoretical CAT5
Green curve: Theoretical CAT5

Red curve: Simulated magnitude Blue Curve: Simulated imaginary part Green curve: Simulated real part

GAJ Technology's simulators are warranted from defects in materials and workmanship for a period of 90 days from date of purchase by the original purchaser. In case of defect in materials or workmanship, we will replace or repair the unit, at our option.