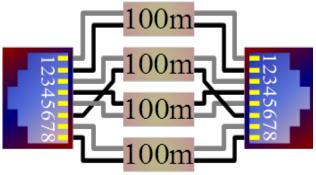

The pins of the RJ-45 are connected according to the Ethernet 568A or 568B standards as shown in the figure at the left.

EIA/TIA 568A or 568B Straight Through

GAJ Technology's simulator dimensions are:

24 wirelines rack mount case 19" x 1.75" x 8.0" 480mm x 45mm x 205mm 48 ports at the front